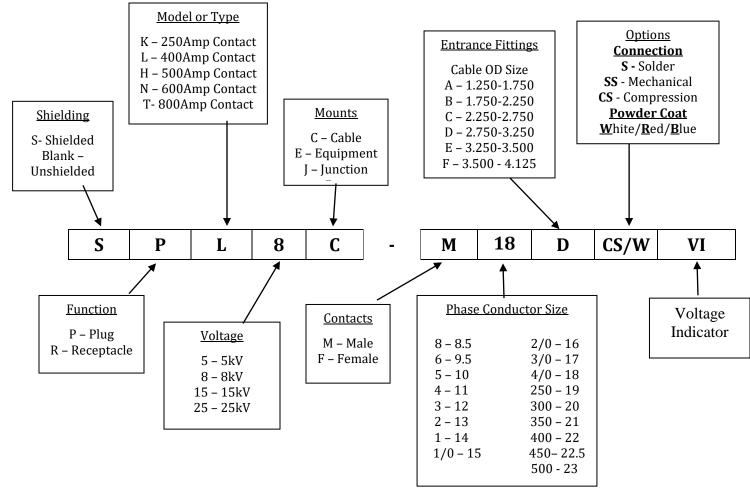

## HOW TO ORDER COUPLERS

## Please specify the following:

System Voltage: Shielded or Unshielded: Ampacity Required: Plug or Receptacle: Mounting Type: Contact Gender: Main Conductor Size: Entrance Fitting Size: Options: 5kV, 8kV, 15kV, 25kV (S)hielded or (Blank) for Unshielded 250A, 400A, 500A, 600A, 800A (P)lug or (R)eceptacle (C)able, (E)quipment or (J)unction Box (M)ale or (F)emale See Table Based on Cable Diameter Connection: (S) Solder, (SS) Mechanical, (CS)Compression, Powder Coat: (W)hite/(R)ed/(B)lue Voltage Indicator

## Example:

Coupler required for a system rated 7.2kV, Equipment current 400 Amps. Cable 8kV, 4/0 AWG, Cable OD – 2.75, Plug, Male contacts Cable Mounted with compression connectors. White Powder coated Finish

Cable Mounted, with compression connectors, White Powder coated Finish, Voltage Indicator