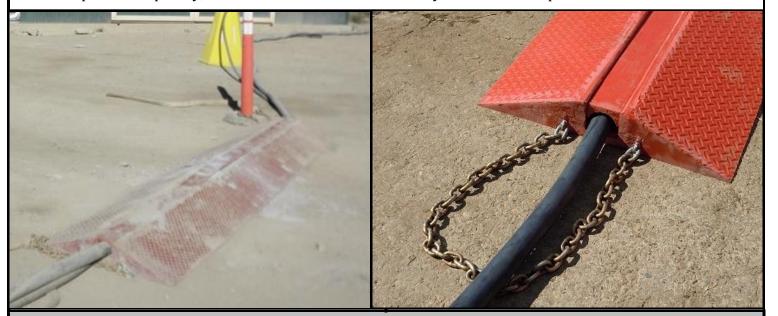

- Solid polyurethane construction provides solid support for the vehicle and dependable protection for electrical cable
- Construction design includes lid for placement overtop of electrical cable positioned into the cable channel, eliminated the need to lift and move the mat when repositioning cable
- Available in single channel model only
- Completed mats feature fully molded-in heavy duty drag chains with ample length from each end to assist with easy placement at cable crossings.
- Suitable for use with rubber tire vehicle traffic up to 10 TONS, GVM (gross vehicle mass)
- Newly redesigned to adjust the sloping sides and overall height
- All mats MUST be placed on flat, grated, prepared roadway crossings to extend the life of your crossover mat and electrical cable
- It is recommended to bury each leading edge of the crossover mat to avoid shifting
- Replaces temporary, wooden construction crossover systems to better protect electrical cable

## **Ordering Information:**

Standard available colours are Safety Orange or Safety Yellow. Custom colours are available upon request.

| Part Number: | Dimensions:                                              | Weight, including lid: |
|--------------|----------------------------------------------------------|------------------------|
| SXR10        | 24" wide x 6" tall x 10' length, with 3.5" cable slot    | 404 pounds             |
|              | 60cm wide x 15cm tall x 305cm length with 9cm cable slot | 183.3 kg               |
| SXR16        | 24" wide x 6" tall x 16' length, with 3.5" cable slot    | 492 pounds             |
|              | 60cm wide x 15cm tall x 488cm length with 9cm cable slot | 223 kg                 |
| SXR20        | 24" wide x 6" tall x 20' length, with 3.5" cable slot    | 788 pounds             |
|              | 60cm wide x 15cm tall x 610cm length with 9cm cable slot | 357.5 kg               |