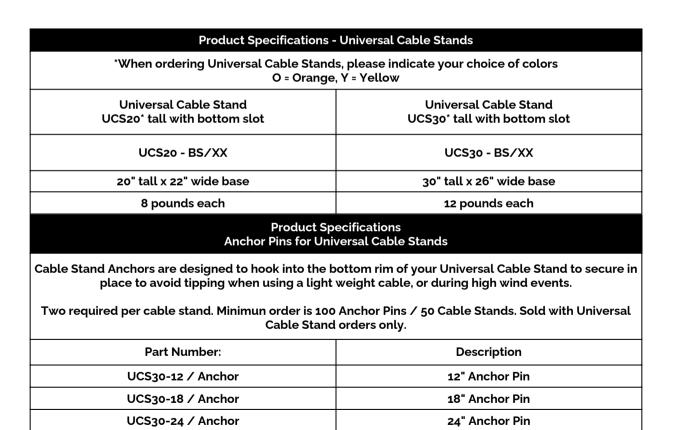

### Product Features and Benefits:

- Available in 20" and 30" tall models.
- Bottom slot feature provides option for placement over top of cable in position.
- Reflective striping provides high visibility.
- Convenient hand holes for easy handling.
- Available in standard colors of orange and yellow. Custom colors available by request.
- Steel Anchor Pins available in 12", 18", and 24" for securing the MCS Universal Cable Stand to the ground.

### Product Ordering Information:

- MCS will accommodate customer quantity requirements, with no minimum order.
- Available in standard colors of orange and yellow. Custom colors and company identification are available upon request for an additional cost.