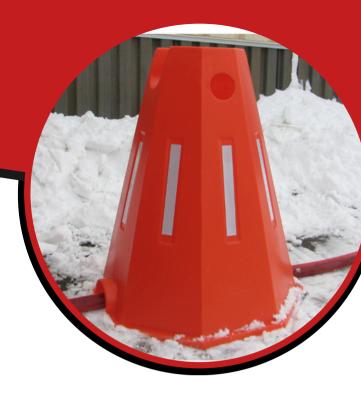

The MCS Universal Cable Stand is designed as a light weight, reflective marker to identify different runs of cable in operation. The octagonal shape provides a sturdy and rugged support for electrical cables or allows for the option of being placed over electrical cables already in position. Anchor Pins are also recommended to secure cable stands into position. (See next page)

### Product Features and Benefits:

- Available in 20" and 30" tall models.
- Bottom slot feature provides option for placement over top of cable in position.
- Reflective striping provides high visibility.
- Convenient hand holes for easy handling.
- Available in standard colors of orange and yellow. Custom colors available by request.
- Steel Anchor Pins available in 12", 18", and 24" for securing the MCS Universal Cable Stand to the ground.